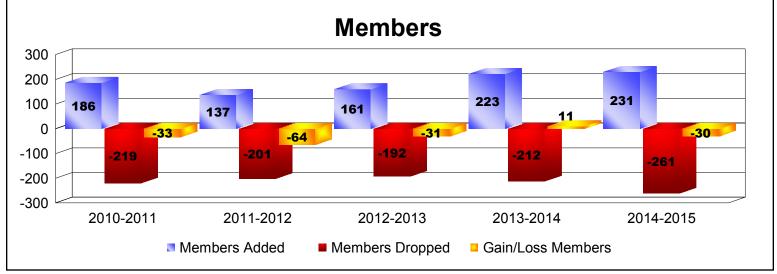

District 202 L

As of June 2015 Cumulative

| Year      | New<br>Clubs | Dropped<br>Clubs | Gain/<br>Loss<br>Clubs | New<br>Members | Charter<br>Members | Reinstate<br>Members | Transfer<br>Members | Total<br>Member<br>Added | Total<br>Members<br>Dropped | Gain/<br>Loss<br>Members |
|-----------|--------------|------------------|------------------------|----------------|--------------------|----------------------|---------------------|--------------------------|-----------------------------|--------------------------|
| 2010-2011 | 0            | -4               | -4                     | 152            | 0                  | 5                    | 29                  | 186                      | -219                        | -33                      |
| 2011-2012 | 0            | -2               | -2                     | 116            | 0                  | 6                    | 15                  | 137                      | -201                        | -64                      |
| 2012-2013 | 1            | -1               | 0                      | 127            | 23                 | 4                    | 7                   | 161                      | -192                        | -31                      |
| 2013-2014 | 0            | -1               | -1                     | 174            | 14                 | 6                    | 29                  | 223                      | -212                        | 11                       |
| 2014-2015 | 1            | -2               | -1                     | 173            | 34                 | 1                    | 23                  | 231                      | -261                        | -30                      |
| Average   | 0            | -2               | -2                     | 148            | 14                 | 4                    | 21                  | 188                      | -217                        | -29                      |