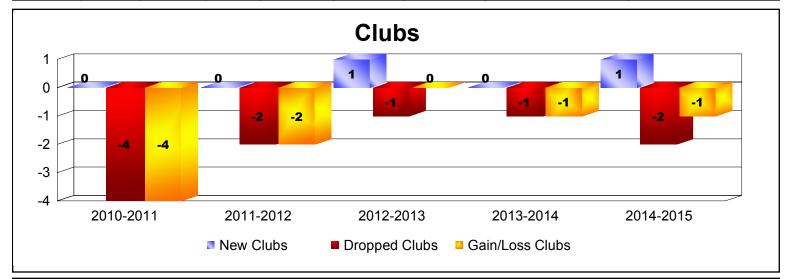

District 202 L

As of June 2015 Cumulative

| Year      | New<br>Clubs | Dropped<br>Clubs | Gain/<br>Loss<br>Clubs | New<br>Members | Charter<br>Members | Reinstate<br>Members | Transfer<br>Members | Total<br>Member<br>Added | Total<br>Members<br>Dropped | Gain/<br>Loss<br>Members |
|-----------|--------------|------------------|------------------------|----------------|--------------------|----------------------|---------------------|--------------------------|-----------------------------|--------------------------|
| 2010-2011 | 0            | -4               | -4                     | 152            | 0                  | 5                    | 29                  | 186                      | -219                        | -33                      |
| 2011-2012 | 0            | -2               | -2                     | 116            | 0                  | 6                    | 15                  | 137                      | -201                        | -64                      |
| 2012-2013 | 1            | -1               | 0                      | 127            | 23                 | 4                    | 7                   | 161                      | -192                        | -31                      |
| 2013-2014 | 0            | -1               | -1                     | 174            | 14                 | 6                    | 29                  | 223                      | -212                        | 11                       |
| 2014-2015 | 1            | -2               | -1                     | 173            | 34                 | 1                    | 23                  | 231                      | -261                        | -30                      |
| Average   | 0            | -2               | -2                     | 148            | 14                 | 4                    | 21                  | 188                      | -217                        | -29                      |